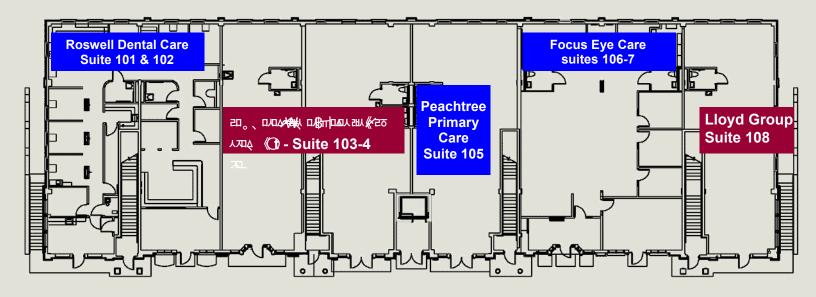

cia signage, excellent visibility, and easy access. Each tenant also has a panel on a monument sign located at the front corner of the property.

#### **Traffic Counts**

16,980 cars per day north of Subject Property 67,480 cars per day Holcomb Bridge Rd West 35,460 cars per day Holcomb Bridge Rd East

#### **Demographics**

|                  | 1 Mi     | 3 Mi     | 5 Mi      |
|------------------|----------|----------|-----------|
| Population       | 14,347   | 78,827   | 140,763   |
| Median HH Income | \$71,400 | \$94,516 | \$115,660 |

#### **Highlights**

Professional Office, Medical and/or Retail Use

Approx 816 RSF available

Parking Garage with Elevator Access

Excellent Access to Holcomb Bridge Road and GA 400



# ADAMS & CO. REAL ESTATE, INC. (404) 255-7535



## FIRST FLOOR



## SECOND FLOOR



## HOLCOMB WOODS OFFICE CENTER