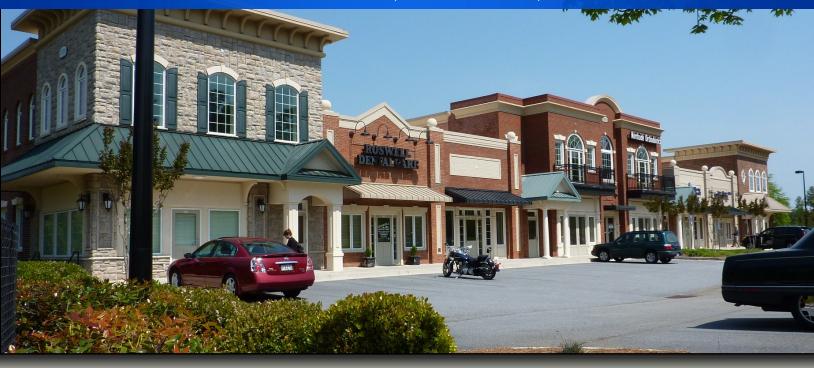

#### **Property Overview**

Holcomb Woods Office Center is a first class 20,000 square foot recently constructed office building, perfect for Medical, Office and/or Retail use. A prime small suite may become available in 2018 - approx. 816sf with a reception area, and large private office. The property offers superb amenities such as garage parking, premium finishes, architectural windows and doors.

Holcomb Woods Office Center is located at a signalized intersection a few hundred yards north of Holcomb Bridge Road along Old Alabama Road within the City of Roswell, two traffic lights east of Georgia 400 off the Holcomb Bridge Road Exit 7. Each tenant enjoys outstanding lighted fascia signage, excellent visibility, and easy access. Each tenant also has a panel on a monument sign located at the front corner of the property.