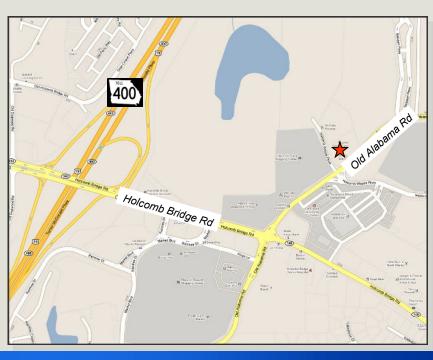

Holcomb Woods Office Center is located at a signalized intersection a few hundred yards north of Holcomb Bridge Road along Old Alabama Road within the City of Roswell, two traffic lights east of Georgia 400 off the Holcomb Bridge Road Exit 7. Each tenant enjoys outstanding lighted fascia signage, excellent visibility, and easy access. Each tenant also has a panel on a monument sign located at the front corner of the property.