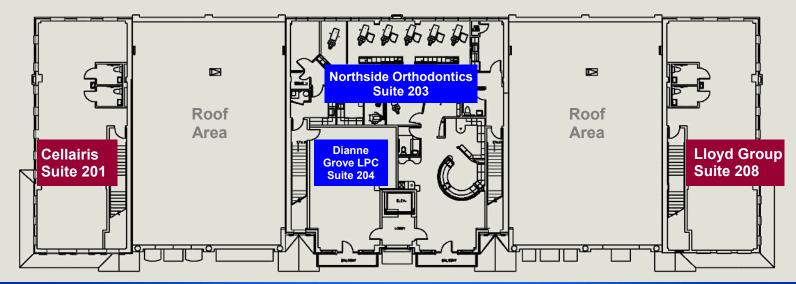

ent visibility, and easy access. Each tenant also has a panel on a monument sign located at the front corner of the property.

#### **Traffic Counts**

16,980 cars per day north of Subject Property 67,480 cars per day Holcomb Bridge Rd West 35,460 cars per day Holcomb Bridge Rd East

#### **Demographics**

|                  | 1 Mi     | 3 Mi     | 5 Mi      |
|------------------|----------|----------|-----------|
| Population       | 14,347   | 78,827   | 140,763   |
| Median HH Income | \$71,400 | \$94,516 | \$115,660 |

#### **Highlights**

Professional Office, Medical and/or Retail Use

Approx 816 RSF available

Parking Garage with Elevator Access

Excellent Access to Holcomb Bridge Road and GA 400



# ADAMS & CO. REAL ESTATE, INC. (404) 255-7535



## FIRST FLOOR



## SECOND FLOOR



## HOLCOMB WOODS OFFICE CENTER